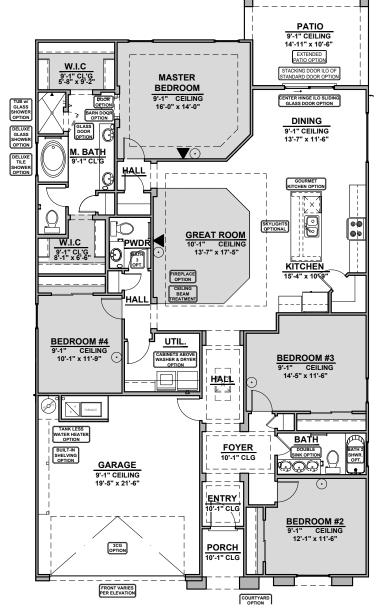

**Sliding Glass Door** 

PATIO 9'-1" CEILING 14'-11" x 10'-6" Stacking Door ILO Standard Door

W.I.C 9'-1" CL'G 5'-8" x 9'-2' M. BATH

**Fireplace** 

**Shower** 

**Shower** 