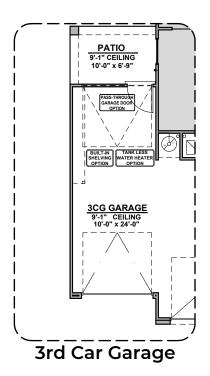

**Garage Orientation: Left** Right

Home is complete and accepted as built.

Home construction is in process, buyer accepts all option locations.