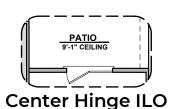

**Sliding Glass Door** 

PATIO 9'-1" CEILING 14'-11" x 10'-6" Stacking Door ILO Standard Door

W.I.C 9'-1" CL'G 5'-8" x 9'-2' M. BATH

**Fireplace** 

**Shower** 

**Shower** 