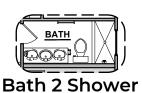

**Sliding Glass Door** 

PATIO 9'-1" CEILING 14'-11" x 10'-6" Stacking Door ILO Standard Door

W.I.C 9'-1" CL'G 5'-8" x 9'-2' M. BATH

**Fireplace** 

**Shower** 

**Shower** 