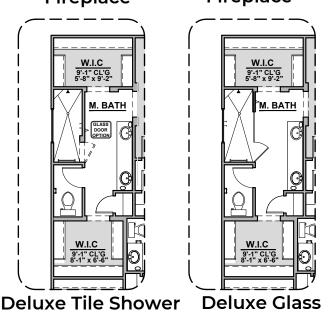

**Sliding Glass Door** 

PATIO 9'-1" CEILING 14'-11" x 10'-6" Stacking Door ILO Standard Door

W.I.C 9'-1" CL'G 5'-8" x 9'-2' M. BATH

**Fireplace** 

**Shower** 

**Shower** 