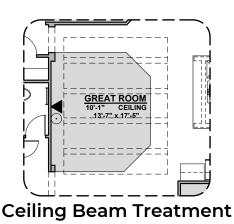

**Sliding Glass Door** 

PATIO 9'-1" CEILING 14'-11" x 10'-6" Stacking Door ILO Standard Door

W.I.C 9'-1" CL'G 5'-8" x 9'-2' M. BATH

**Fireplace** 

**Shower** 

**Shower** 