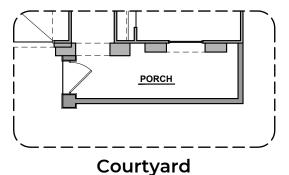

**Garage Orientation: Left** Right

Home is complete and accepted as built.

Home construction is in process, buyer accepts all option locations.