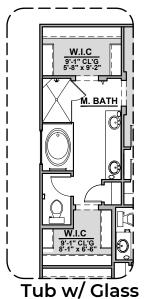

**Sliding Glass Door** 

PATIO 9'-1" CEILING 14'-11" x 10'-6" Stacking Door ILO Standard Door

W.I.C 9'-1" CL'G 5'-8" x 9'-2' M. BATH

**Fireplace** 

**Shower** 

**Shower** 