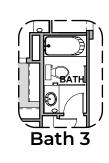

**Sliding Glass Door** 

PATIO 9'-1" CEILING 14'-11" x 10'-6" Stacking Door ILO Standard Door

W.I.C 9'-1" CL'G 5'-8" x 9'-2' M. BATH

**Fireplace** 

**Shower** 

**Shower** 