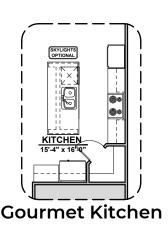

Canyon 2,045 Square Feet

Community: Garden Park 2

| LOW \   | LOW VOLTAGE LEGEND |  |  |
|---------|--------------------|--|--|
| LOGO    | DESCRIPTION        |  |  |
| $\odot$ | CABLE TV           |  |  |
|         | CAT 5 DATA         |  |  |

## Canyon Options 2,045 Square Feet

**Community: Garden Park 2** 

| LOW     | LOW VOLTAGE LEGEND |  |  |
|---------|--------------------|--|--|
| LOGO    | DESCRIPTION        |  |  |
| $\odot$ | CABLE TV           |  |  |
| Y       | CAT 5 DATA         |  |  |

## **Canyon Options**

2,045 Square Feet Community: Garden Park 2