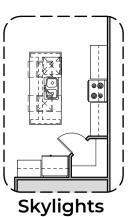

Canyon 2,045 Square Feet

Community: Garden Park 2

| LOW \   | LOW VOLTAGE LEGEND |  |  |
|---------|--------------------|--|--|
| LOGO    | DESCRIPTION        |  |  |
| $\odot$ | CABLE TV           |  |  |
|         | CAT 5 DATA         |  |  |

## Canyon Options 2,045 Square Feet

**Community: Garden Park 2** 

| LOW     | LOW VOLTAGE LEGEND |  |  |
|---------|--------------------|--|--|
| LOGO    | DESCRIPTION        |  |  |
| $\odot$ | CABLE TV           |  |  |
| Y       | CAT 5 DATA         |  |  |

## **Canyon Options**

2,045 Square Feet Community: Garden Park 2