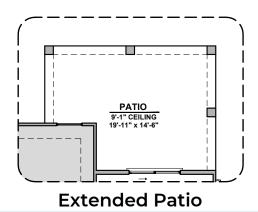

**Garage Orientation: Left** Right

Home is complete and accepted as built.

Home construction is in process, buyer accepts all option locations.